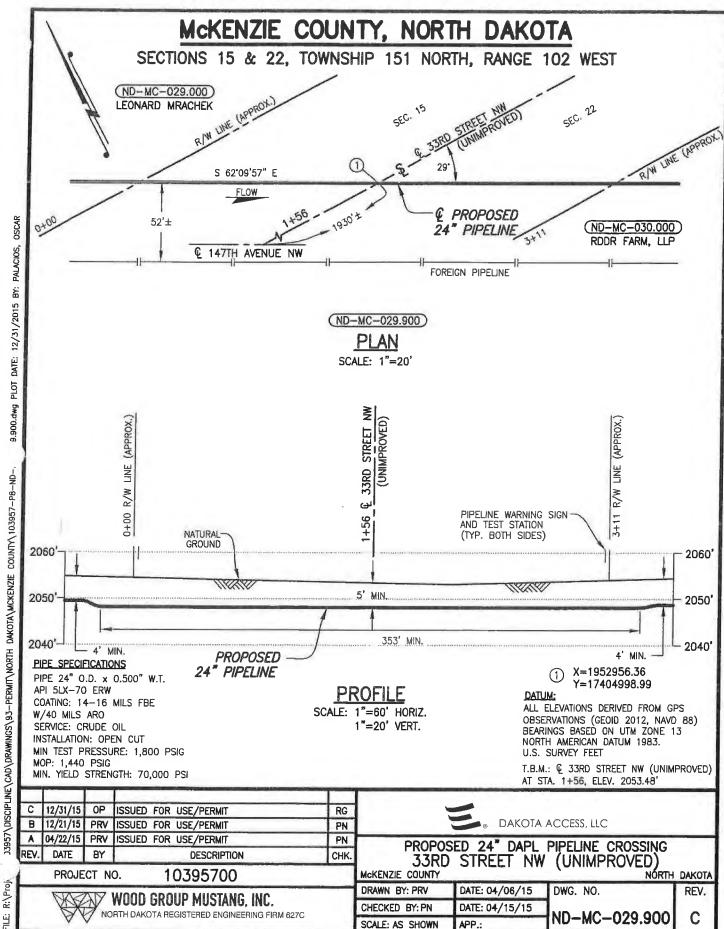

|                          |
| ddress<br>Bismarclo                                                                                       | c. Ni                                            | 58                               | 3503          |                 |                                    |                                |                                           |                          |
| ty, State & Zip Code                                                                                      | <del>,                                    </del> |                                  |               |                 | 7                                  | NAN                            | 10-02                                     | a and                    |



R:\Proj.

| ۵( | rm | ir | н. |  |
|----|----|----|----|--|
|    |    |    |    |  |

# McKENZIE COUNTY CONSENT FOR UTILITY COMPANY TO CROSS A PUBLIC ROAD OR SECTION ROAD

| Dalcota